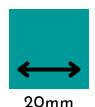

## Size Check!

To ensure you're printing the designs to the intended size, please check this box measures 20mm. However, the designs can be scaled if required.

Remember to add length to the rings as necessary to get the correct size!