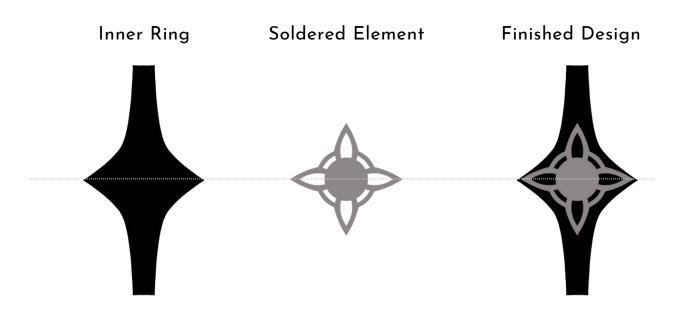

## TEMPLATE

I recommend piercing this out of 18-gauge (1mm thick) sheet metal for structural integrity and piercing the saw pierced element out from 20 gauge (0.8mm) thick sheet.

This is designed to be printed on A4 or letter paper - you will need to add or remove length as necessary to get the correct ring size.

The design can be used as-is but it's my hope that you'll get super creative. Think about soldering on other elements, adding extra layers or including a stone setting or five!!