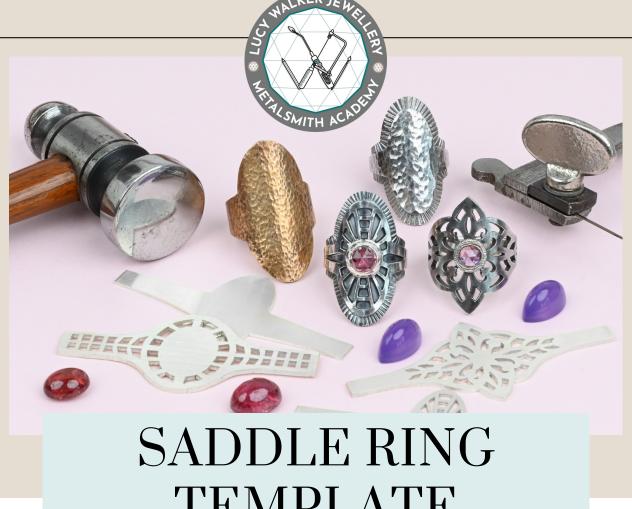

## TEMPLATE

I recommend piercing this out of 18-gauge (1mm thick) sheet metal for structural integrity and piercing the saw pierced element out from 20 gauge (0.8mm) thick sheet.

This is designed to be printed on A4 or letter paper - you will need to add or remove length as necessary to get the correct ring size.

The design can be used as-is but it's my hope that you'll get super creative. Think about soldering on other elements, adding extra layers or including a stone setting or five!!